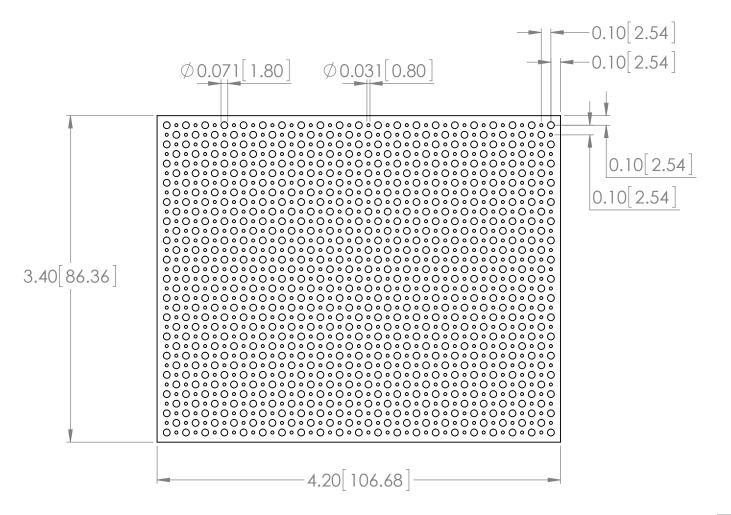

#### Dimension:

Dimensions are given in inches, as well as [millimeters] in an inch[millimeter] format.

#### Hole Dimension:

The diameter of the bigger hole is 0.071[1.80] so you will be able to screw in the modules with an M2 screw while the diameter of the smaller hole is 0.031[0.80] for the module stabilizer pins to fit in.

# Ozeki Matrix Board, 4 modules v1.0.0

Plastic SCALE: 1:1

SIZE: A4

SHEET 1 OF 1

| 1 i | ٔ<br>n. = [25.4mr | m] |
|-----|-------------------|----|