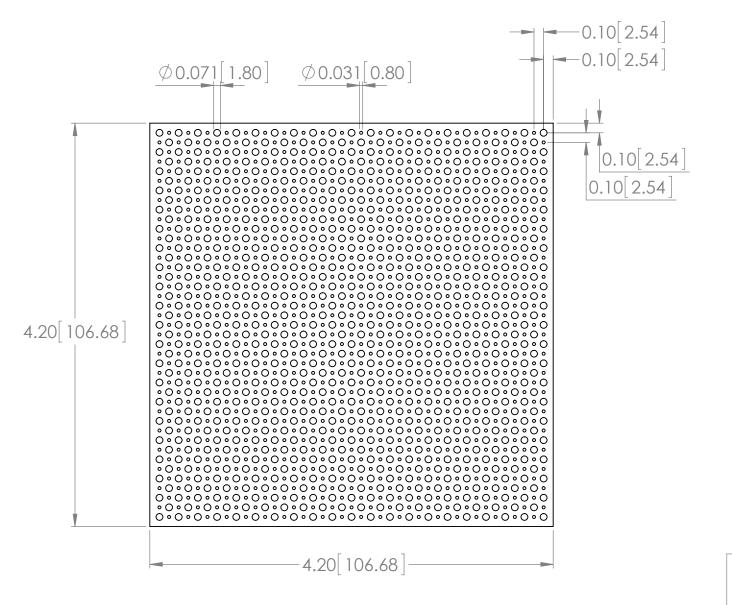

#### Dimension:

Dimensions are given in inches, as well as [millimeters] in an inch[millimeter] format.

#### Hole Dimension:

The diameter of the bigger hole is 0.071[1.80] so you will be able to screw in the modules with an M2 screw while the diameter of the smaller hole is 0.031[0.80] for the module stabilizer pins to fit in.

# Ozeki Matrix Board, 6 modules v1.0.0

Plastic Scale: 1:1

SIZE: A4

SHEET 1 OF 1

1 in. = [25.4mm]