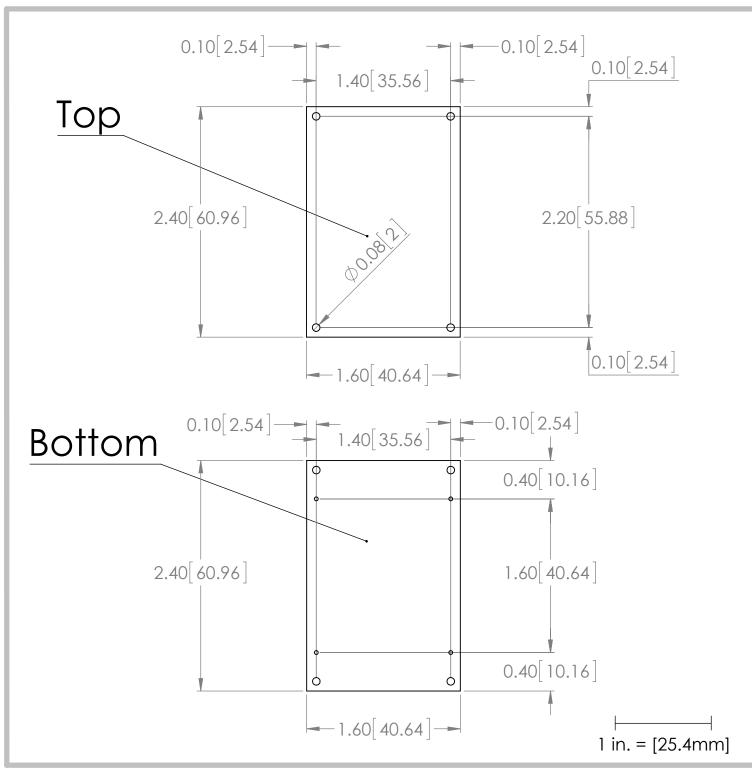

#### Dimension:

Dimensions are given in inches, as well as [millimeters] in an inch[millimeter] format.

#### Hole Dimension:

The bigger holes have a 0.079[2.00] diameter for the M2 screws to fit in while the smaller holes have a 0.039[1.00] diameter these are for the pins. The pins stabilize the panel before screwing it on a surface.