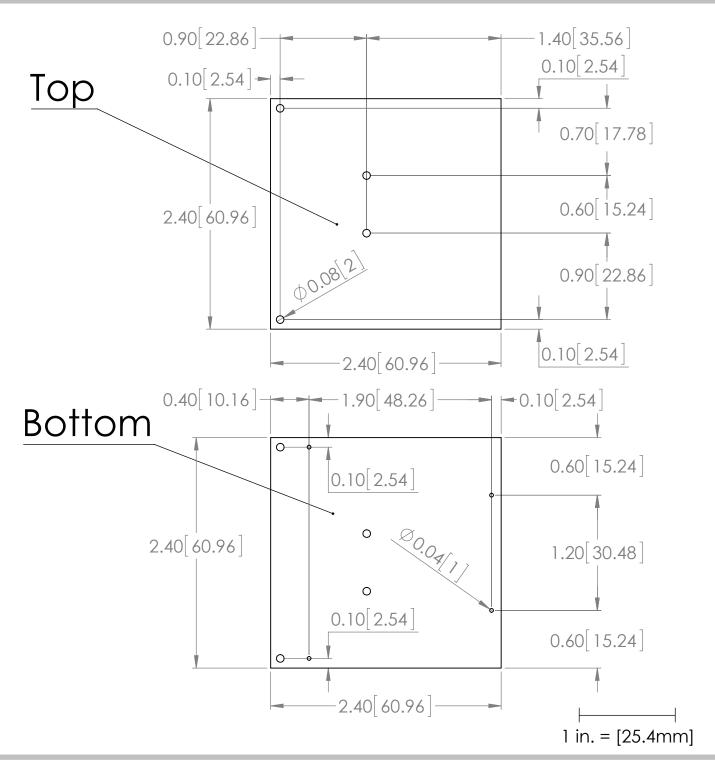

#### Dimension:

Dimensions are given in inches, as well as [millimeters] in an inch[millimeter] format.

#### Hole Dimension:

The bigger holes have a 0.079[2.00] diameter for the M2 screws to fit in while the smaller holes have a 0.039[1.00] diameter these are for the pins. The pins stabilize the panel before screwing it on a surface.

### Printing:

If you would like to keep the 1:1 scale after printing you should disable any 'fit to page' or 'page scaling' options. If you use Adobe Acrobat Reader, please select 'Page Scaling: none' in the Print dialog box.

# Özeki Stepper Motor Controller

| SCALE: | 1:1 | version: v1.0.0 |
|--------|-----|-----------------|
| SIZE:  | A4  | SHEET 1 OF 1    |